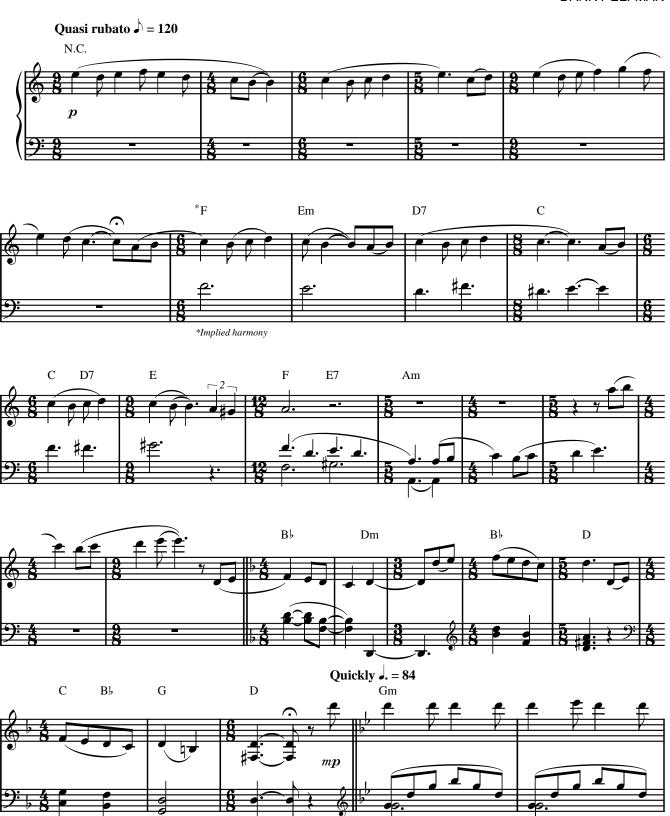

by

DANNY ELFMAN

Arranged by MUSICNOTES.COM

for Piano

Published Under License From

Alfred Publishing Co., Inc.

© 2005 Warner-Barham Music, LLC (BMI) All Rights Reserved

#### Authorized for use by Derek J. Weagle

NOTICE: Purchasers of this musical file are entitled to use it for their personal enjoyment and musical fulfillment. However, any duplication, adaptation, arranging and/or transmission of this copyrighted music requires the written consent of the copyright owner(s) and of Alfred Publishing Co., Inc. Unauthorized uses are infringements of the copyright laws of the United States and other countries and may subject the user to civil and/or criminal penalties.



#### From Warner Bros. Pictures' CORPSE BRIDE

# THE PIANO DUET (condensed for solo piano\*)

Music by DANNY ELFMAN



\*This version includes all notes as played in the duet (reduced pitches), though a solo performance will require omission or octave substitution.

© 2005 Warner-Barham Music, LLC (BMI) All Rights Reserved