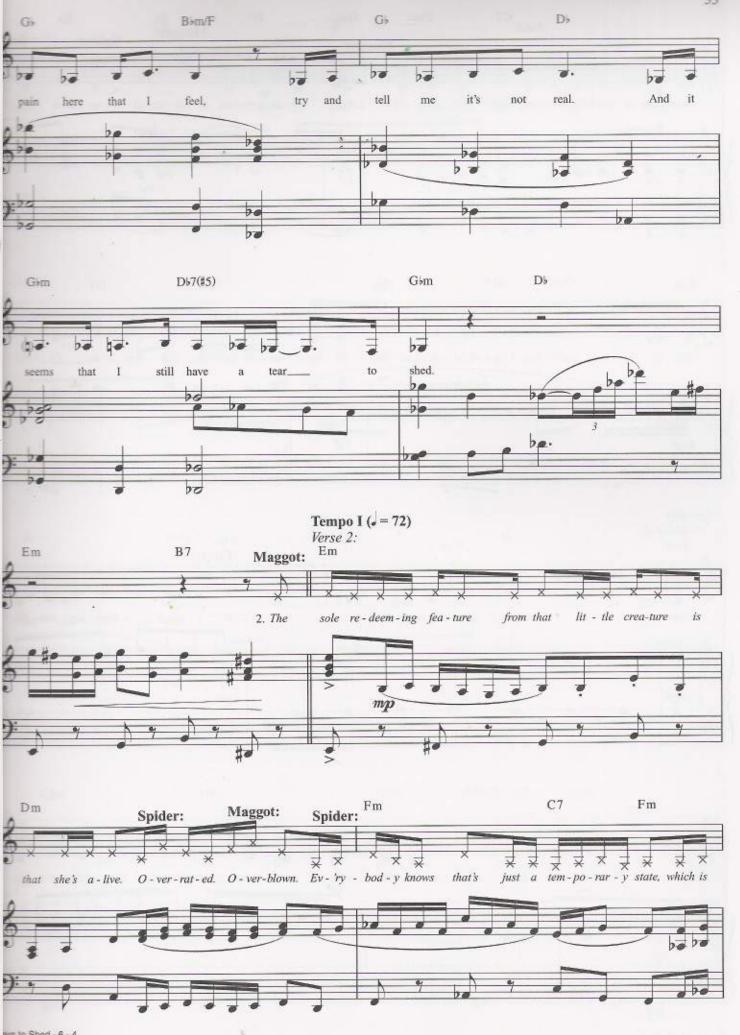

#### **TEARS TO SHED**

Additional Lyrics by JOHN AUGUST Music and Lyrics by DANNY ELFMAN

Moderately slow J = 72

lears to Shed - 6 - 2 7925

ars to Shed - 6 - 4 