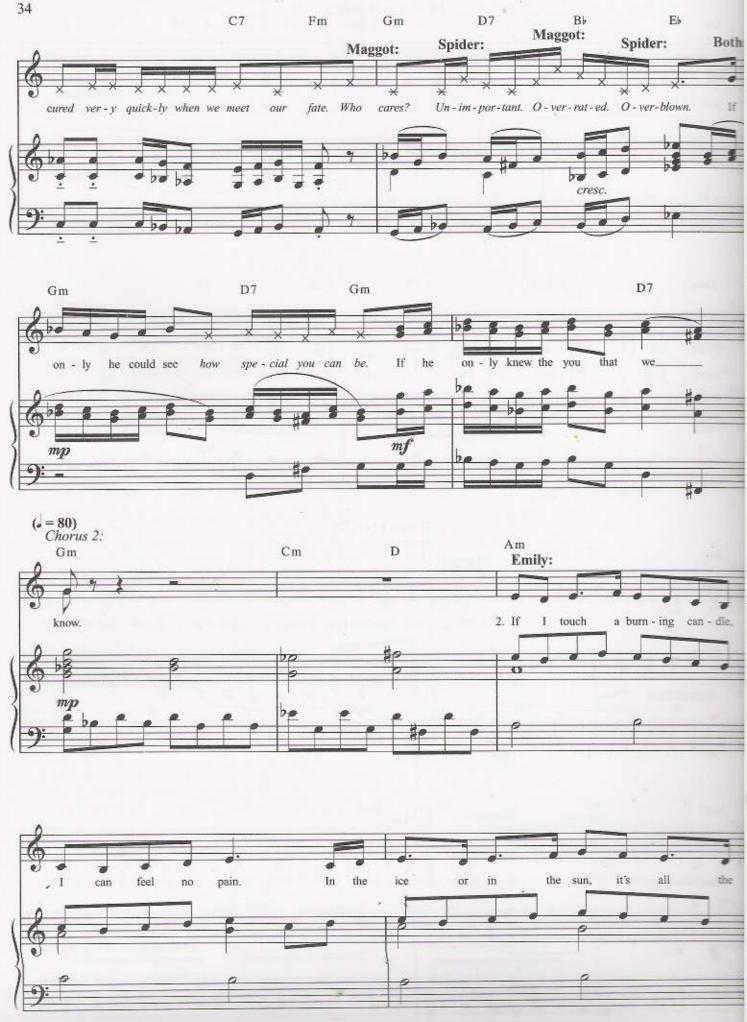

#### **TEARS TO SHED**

Additional Lyrics by JOHN AUGUST Music and Lyrics by DANNY ELFMAN

Moderately slow J = 72

lears to Shed - 6 - 2 7925

ars to Shed - 6 - 4 