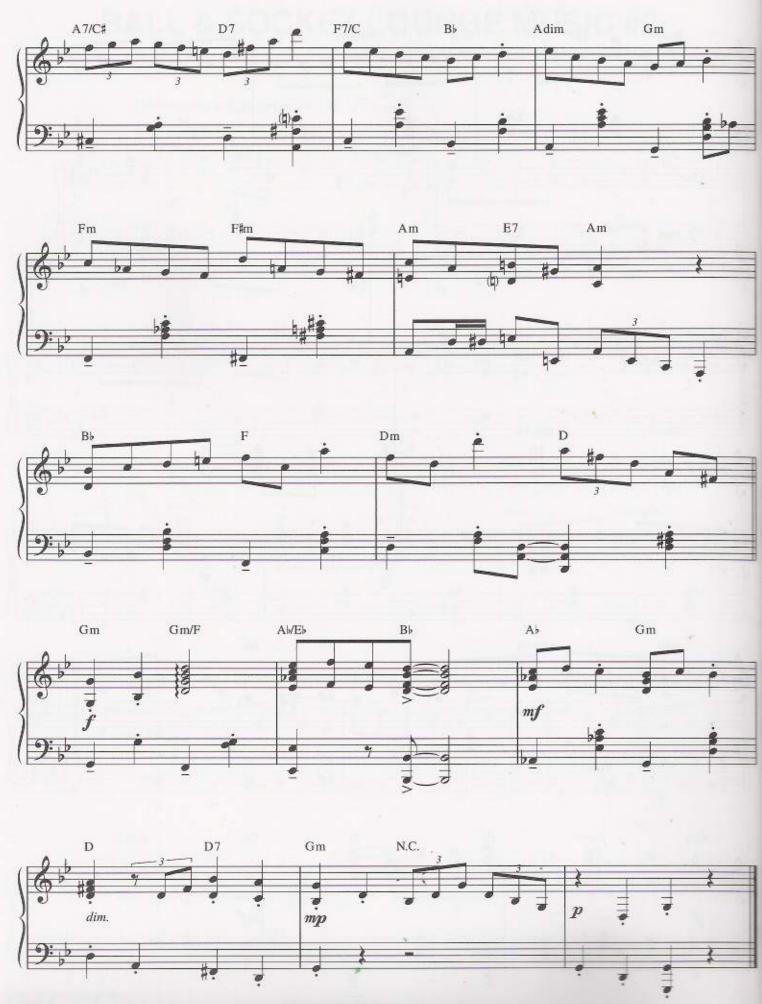

# **BALL & SOCKET LOUNGE MUSIC #2**

Music by DANNY ELFMAN

Ball & Socket Lounge Music #2 - 3 - 1 27925

Ball & Socket Lounge Music #2 - 3 - 2 

### REMAINS OF THE DAY

(Combo Lounge version - Piano solo excerpt)

Moderately fast shuffle  $J = 132 \ ( \Box = \overline{J}^{2} \overline{J} )$ 

Music by DANNY ELFMAN