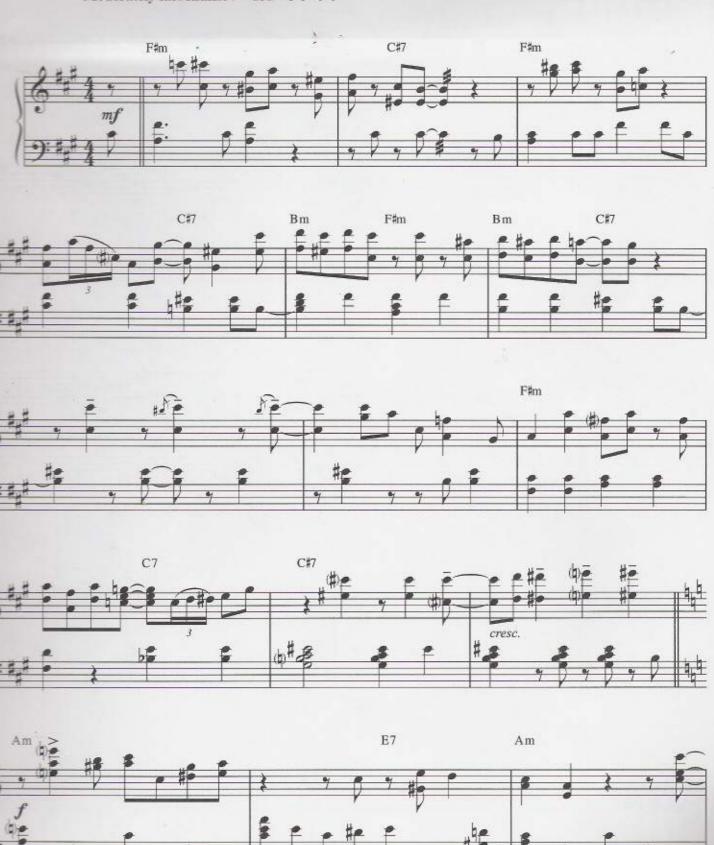

#### **TEARS TO SHED**

Additional Lyrics by JOHN AUGUST Music and Lyrics by DANNY ELFMAN

Moderately slow J = 72

lears to Shed - 6 - 2 7925

ars to Shed - 6 - 4 