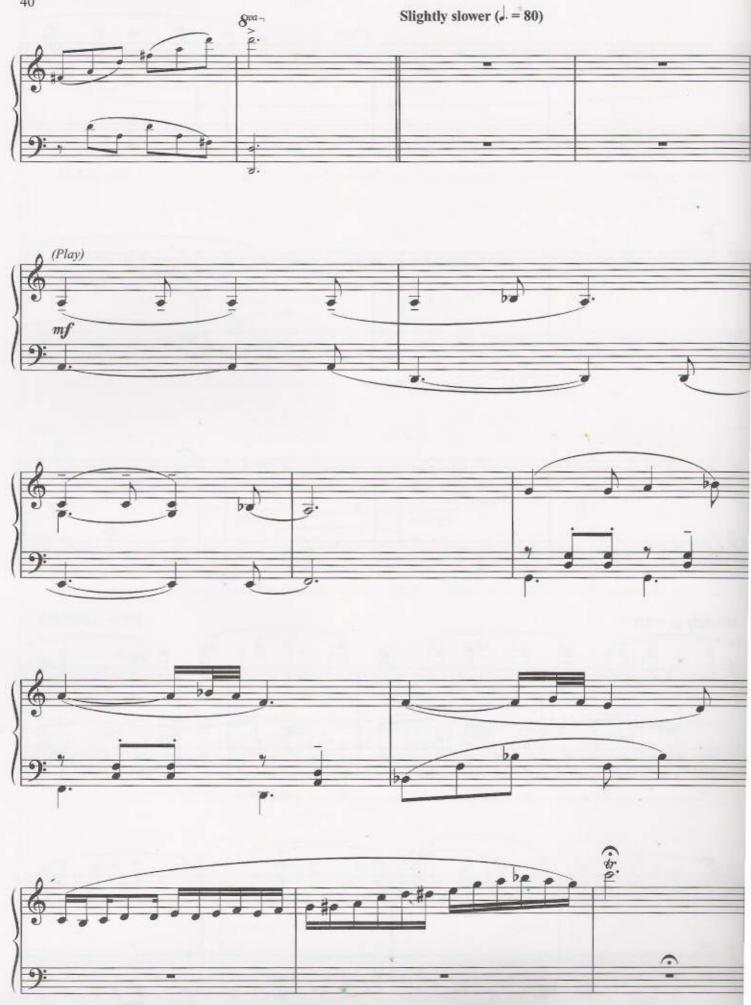

## THE PIANO DUET

Primo Music by DANNY ELFMAN Slowy, freely (. = 44) (Secondo cues) a tempo a tempo

# THE PIANO DUET

Secondo

Music by DANNY ELFMAN

Slowly, freely (J. = 44)

The Plano Duet - 6 - 1 27925

The Piano Duet - 6 - 3 27925